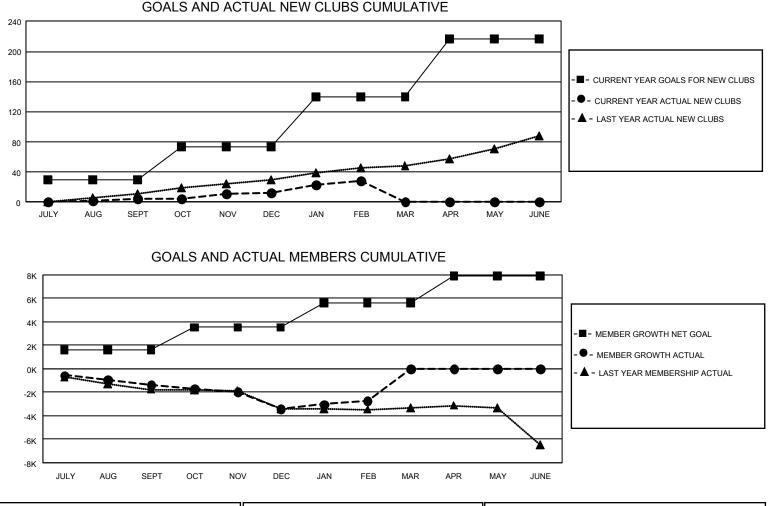

## GAT Constitutional Area 4

REPORT DOES NOT INCLUDE CLUBS IN UNDISTRICTED AREAS.

| Clubs                 |               |           |               | Members               |                         |                         |                                                    |
|-----------------------|---------------|-----------|---------------|-----------------------|-------------------------|-------------------------|----------------------------------------------------|
| RESULTS FOR 2022-2023 |               |           |               | RESULTS FOR 2022-2023 |                         |                         |                                                    |
| QUARTER               | NEW CLUB GOAL | NEW CLUBS | DROPPED CLUBS | QUARTER MEM           | IBER GROWTH NET<br>GOAL | MEMBER GROWTH<br>ACTUAL | DROPPED<br>MEMBERS ACTUAL<br>(including transfers) |
| JULY/AUG/SEPT         | 90            | 4         | 80            | JULY/AUG/SEPT         | 1596                    | 2,665                   | 3,615                                              |
| OCT/NOV/DEC           | 129           | 9         | 47            | OCT/NOV/DEC           | 1935                    | 3,951                   | 5,541                                              |
| JAN/FEB/MAR           | 201           | 15        | 29            | JAN/FEB/MAR           | 2081                    | 3,535                   | 2,450                                              |
| APR/MAY/JUNE          | 228           | 0         | 0             | APR/MAY/JUNE          | 2310                    | 0                       | 0                                                  |